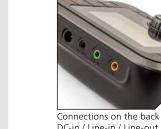

DC-in / Line-in / Line-out / Antenna

Multifuction knob for selecting and confirming functions