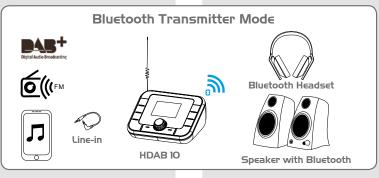

This device receives DAB+ or an FM radio signal and transmits to your home stereo system via Bluetooth transmission or Line-out (AUX) cable.

Meanwhile, it can receive music from your cell phone (via Bluetooth or Line-in (AUX) cable) and transmits to your home stereo system via Bluetooth transmission (or Lineout (AUX) cable). The Bluetooth chip can be used with a wide range of devices.

Le HDAB 10 recoit DAB+ ou le signal FM et le transmit à votre système stereo par la transmission Bluetooth, ou la sortie AUX. Cela signifie qu'il peut également recevoir la musique de votre smartphone (via Bluetooth ou l'entrée AUX) et la transmettre à votre système stereo via Bluetooth (ou la sortie AUX). Le module *Bluetooth* peut être utilisé avec un grand nombre de systemes.