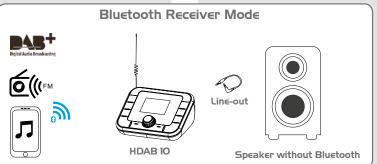

This device receives DAB+ or an FM radio signal and transmits to your home stereo system via Bluetooth transmission or Line-out (AUX) cable.

Meanwhile, it can receive music from your cell phone (via Bluetooth or Line-in (AUX) cable) and transmits to your home stereo system via Bluetooth transmission (or Lineout (AUX) cable). The Bluetooth chip can be used with a wide range of devices.