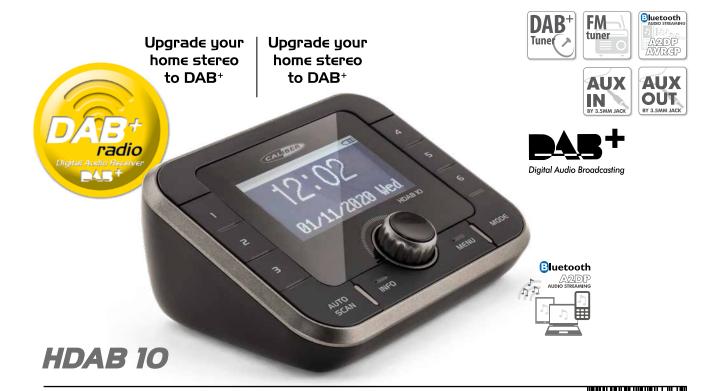

This device receives DAB+ or an FM radio signal and transmits to your home stereo system via Bluetooth transmission or Line-out (AUX) cable.

Meanwhile, it can receive music from your cell phone (via Bluetooth or Line-in (AUX) cable) and transmits to your home stereo system via Bluetooth transmission (or Lineout (AUX) cable). The Bluetooth chip can be used with a wide range of devices.

Le HDAB 10 recoit DAB+ ou le signal FM et le transmit à votre système stereo par la transmission Bluetooth, ou la sortie AUX. Cela signifie qu'il peut également recevoir la musique de votre smartphone (via Bluetooth ou l'entrée AUX) et la transmettre à votre système stereo via Bluetooth (ou la sortie AUX). Le module *Bluetooth* peut être utilisé avec un grand nombre de systemes.