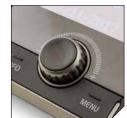

DC-in / Line-in / Line-out / Antenna

Multifuction knob for selecting and confirming functions